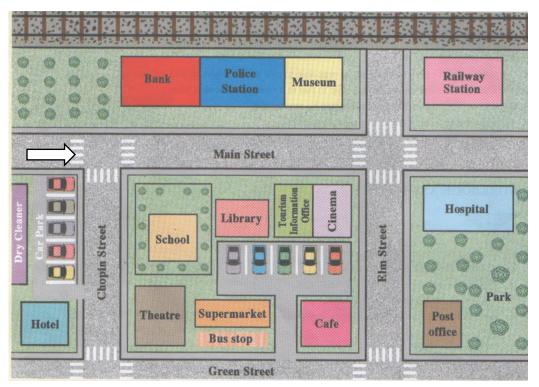

## **C.Writing section**

Look at the map and give directions of the places. (Haritaya bakın ve yön tarif edin.)

- a. A: Excuse me, How can I get to the post office?B: <u>Go straight ahead. Take the second right and then go along Elm Street. It is opposite the cafe.</u>
- b. A: Sorry, I'm looking for the museum?B: Go straight ahead. It is next to the police station and opposite the cinema.